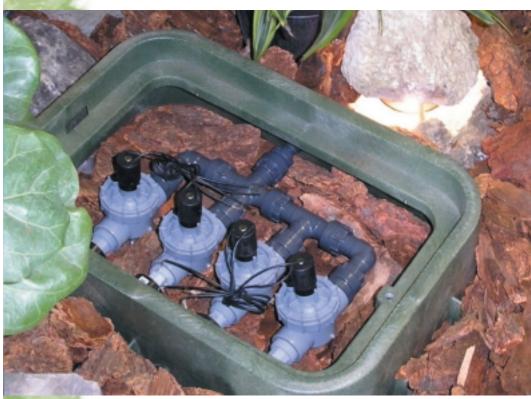

## 2400/2600 Series Valves: An easy choice for convenience and performance

Your valves represent the "heart" of your irrigation system. The system relies on them to ensure water flows to your sprinklers at the scheduled times and for the scheduled duration. It also relies on them to close securely to avoid leaking, puddles and wasted water.

With so much riding on their performance, reliability is a key feature.

Irritrol Systems 2400/2600 Series valves provide the level of reliable performance required in residential landscapes. Best of all, they combine this performance with outstanding convenience and flexibility.