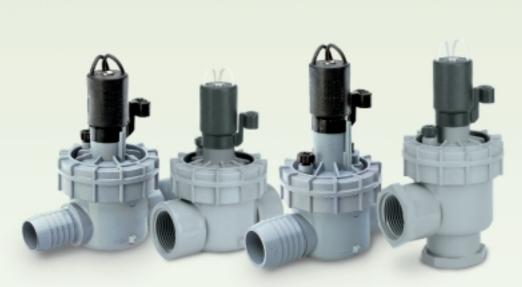

# 2400/2600 Series

Valves

As easy to install and service as they are dependable, these residential valves offer heavy-duty construction, reliable performance and convenient operation.

#### The 2400 Series straight-pattern and 2600 Series angle valves provide:

- -> Heavy-duty, corrosion- and UV-resistant PVC, glass-filled polypropylene and stainless steel construction for durability
- Angle and globe (straight pattern) models, as well as a vast array of connection options, for installation flexibility
- $\rightsquigarrow$  Rugged diaphragm construction to ensure a leak-proof seal
- An easy-open, threaded "jar-style" top for trouble-free installation and easy service without removal from the system